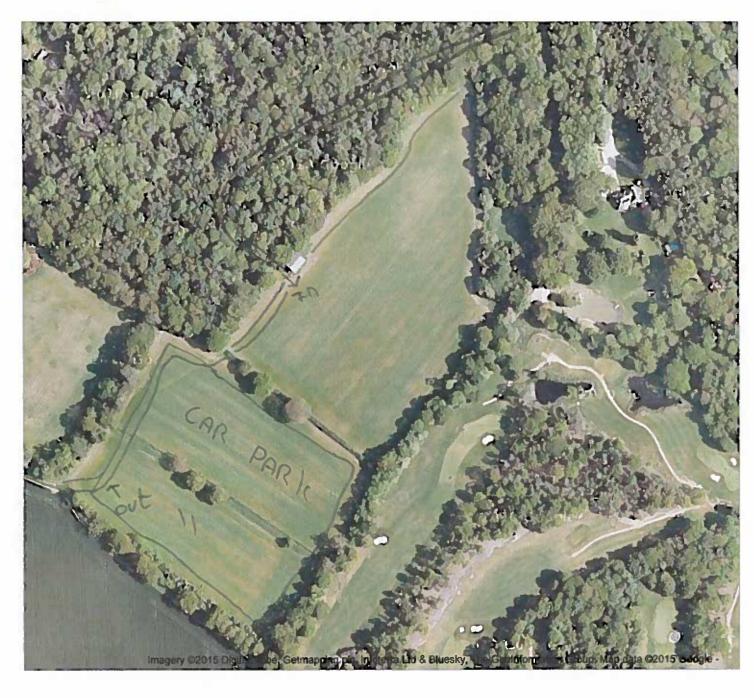

### 2. SITE LOCATION AND HISTORY

2.1 Blackmoor Heath is located in Ockham, Surrey, KT11 1NH

Agenda item number: 1

2.2 There is a mix of residential and rural properties in the vicinity of the premises. A plan showing the location of the premises is attached at **Appendix 1**, with residential properties represented by a dot.