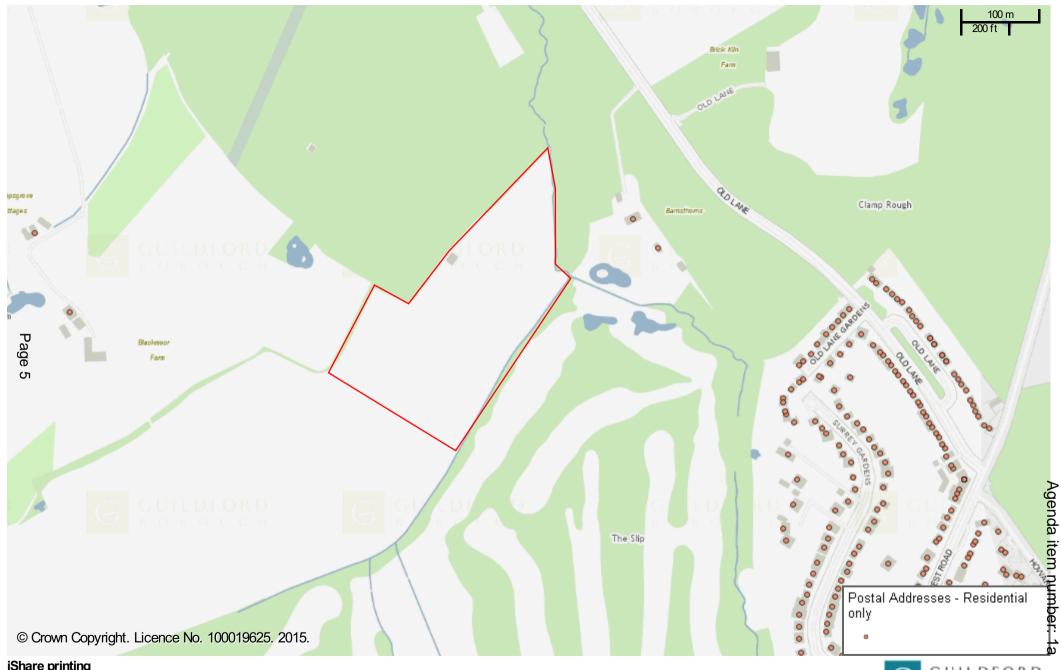

### 2. SITE LOCATION AND HISTORY

2.1 Blackmoor Heath is located in Ockham, Surrey, KT11 1NH

Agenda item number: 1

2.2 There is a mix of residential and rural properties in the vicinity of the premises. A plan showing the location of the premises is attached at **Appendix 1**, with residential properties represented by a dot.